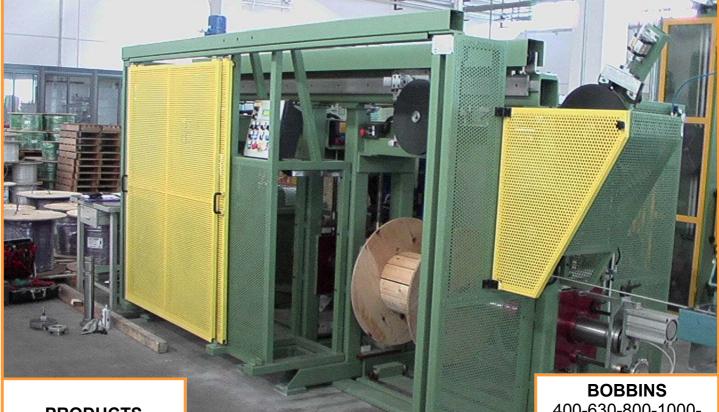

## **REWINDING LINE "SV-AV1250-1250/400"**

## **PRODUCTS**

Rewinding of cables up to diam. 20 mm.

## **USE**

In all application when it's needed rewind the cable from a bobbin to another bobbin

THANKS TO PROJECT FEATURES. **OUR REWINDING LINES ARE VERY** COMPACT AND THEY OCCUPY A **VERY REDUCED SPACE, ALMOST 1/3** COMPARED WITH THE TRADITIONAL LINES.

400-630-800-1000-1250 DIN 46395

## **FEATURES**

- One mobile pintle
- Shifting lift powered by gearmotor
- Electrical safety A special application allows to package skeins

SPEED: 400 mt /min. on bobbin with drum 630 0

on product adjustable also with the machine in running time from 10 to 0 **TENSION:** 